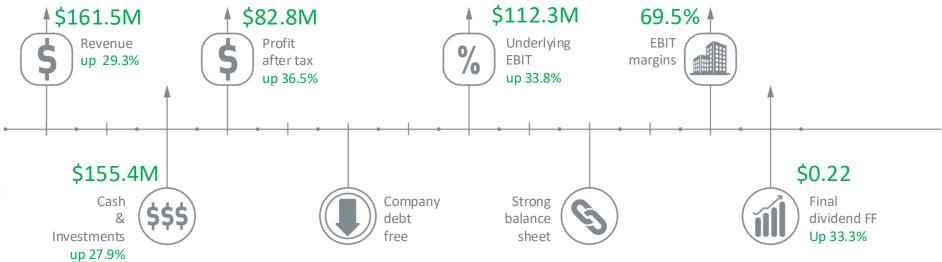

#### RESULTS FY 2024

#### FY 2024 – Results

- Record year
- Nine contract wins in North America
- Completed nine cloud-based implementations
- RSNA 2023 the busiest to date
- Progress with other ologies and AI
- Forms base for growth in FY25 and beyond