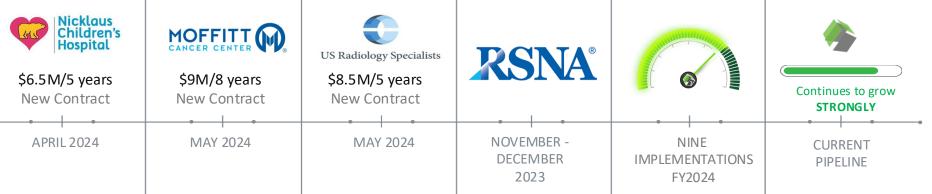

# 

FY24 Full Year results

August 2024





# PRO MEDICUS (ASX:PME)

Healthcare IT company specializing in Enterprise Imaging and Radiology Information System (RIS) software.

Leading edge products, growing global presence.



#### OVER 40+ SOFTWARE ENGINEERS





#### RESULTS FY 2024







#### FY 2024 – Results

- Record year
- Nine contract wins in North America
- Completed nine cloud-based implementations
- RSNA 2023 the busiest to date
- Progress with other ologies and AI
- Forms base for growth in FY25 and beyond







#### HIGHLIGHTS FY 2024







#### HIGHLIGHTS FY 2024





# FY 2024 REVENUE SPLIT

| \$180,000,000       | Exam/licence revenue | ue*** □Support/base        | □ Support/baseline revenue*** □ |              | Archive data migration |
|---------------------|----------------------|----------------------------|---------------------------------|--------------|------------------------|
|                     |                      | ***Recurring               | revenue                         |              |                        |
| \$160,000,000       |                      |                            |                                 |              | \$7,371,000            |
|                     |                      |                            |                                 |              | \$9,954,000            |
| \$140,000,000