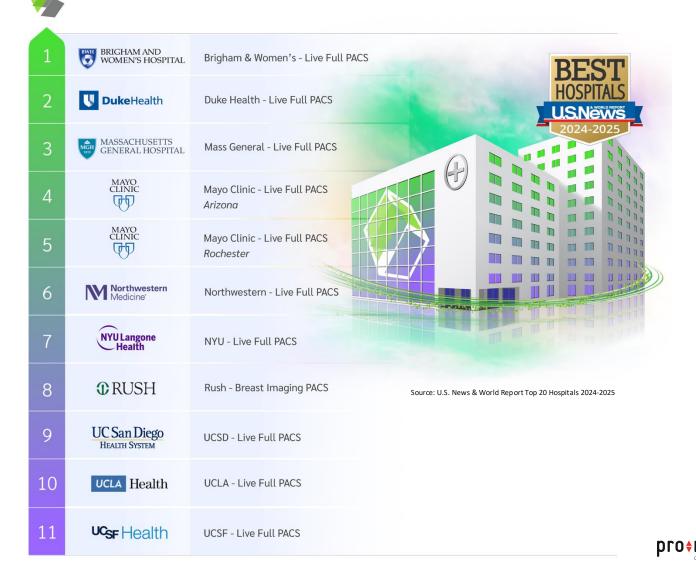

# In Review | 2024/2025 Top Hospitals (alphabetical order) >50% of The Best Hospitals Use Visage

Out of the top rated U.S. hospitals (11 out of 20) use Visage 7 for PACS.