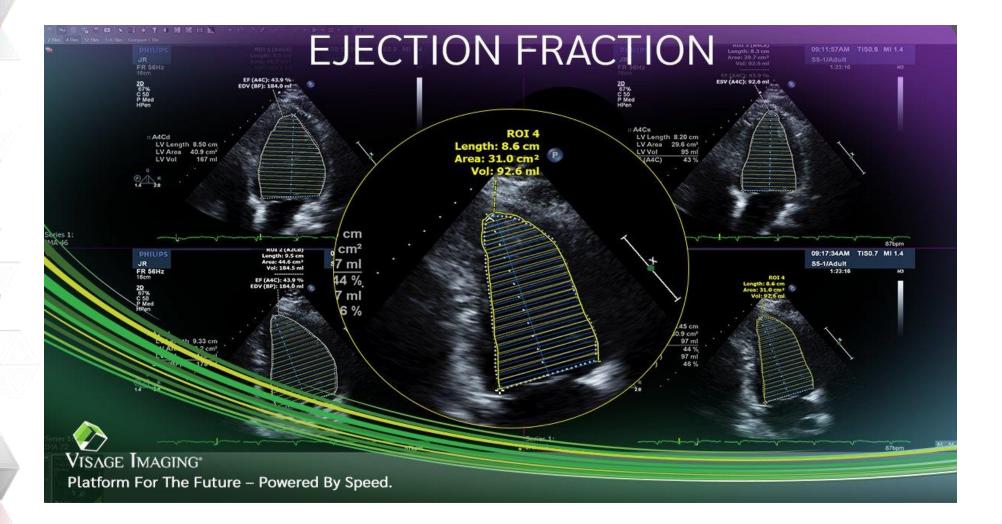

rategy
- Transaction based model with potential upside







#### VISAGE 7 WORKFLOW

- Adds to Visage 7 Viewer and Open Archive modules
- Based on over 30 years experience in Worklist SW
- Allows PME to offer "full stack" solution
- Integral part of Visage in the Cloud SaaS solution
- Ability to interface with broad range of Al algorithms
- Sold in majority of recent contracts
- Transaction based model with potential upside





#### Visage CloudPACS

- Visage 7 fully Cloud native
- Ultrafast performance
- Full Visage 7 functionality + security and scale of cloud
- Cloud vendor agnostic large scale implementations in all 3 cloud vendors - AWS, Azure and Google GCP
- Pipeline mandating Cloud deployment
- Significant strategic advantage over competitors



#### **One Viewer - Cardiology**





# Al in Radiology

- Imbedded in SW or imaging equipment
- Prioritisation of cases eg intracranial haemorrhage
- Screening eg early-stage lung nodule detection
- Aid to diagnosis 2<sup>nd</sup> opinion, incidental findings
- Automated diagnosis

(AI)



#### AI Research Leadership



#### Malte Westerhoff, PhD Global Chief Technology Officer



Detlev Stalling, PhD Head of Development



Ming De Lin, PhD Clinical Research Manager North America

ACCELERATOR



(ÁÌ)





# Al – Breast Density

American Roentgen Ray Society (ARRS)



The researchers found that the AI model showed extremely good agreement with the radiologists at 99.3%.

#### Visage 7 Eco System



Visage Imaging<sup>®</sup>

pro+medicus

UR SUPPORT, YOUR SUCCESS

#### Visage Ease VP for Apple Vision Pro



"From the Flint