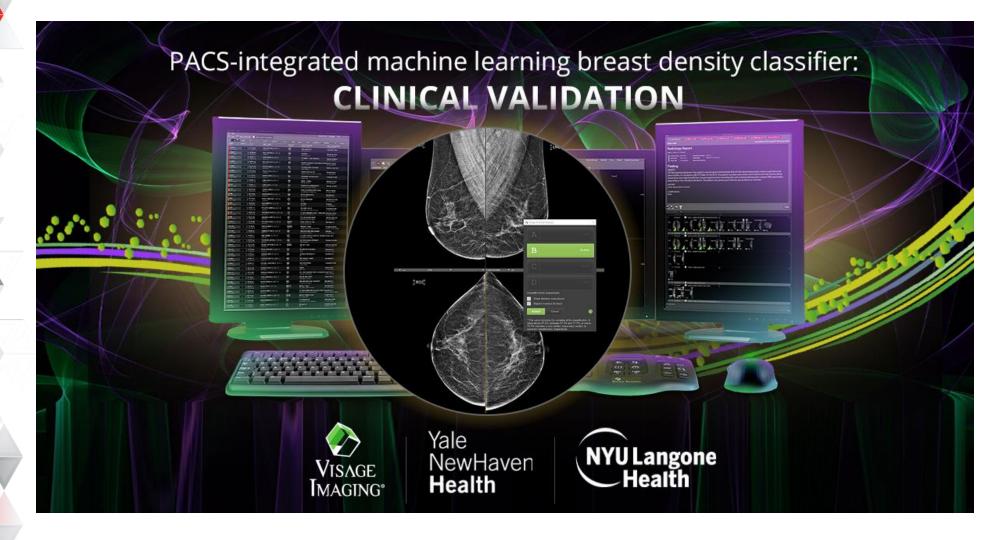

#### Visage 7 Eco System

Visage Imaging<sup>®</sup>

pro+medicus

UR SUPPORT, YOUR SUCCESS