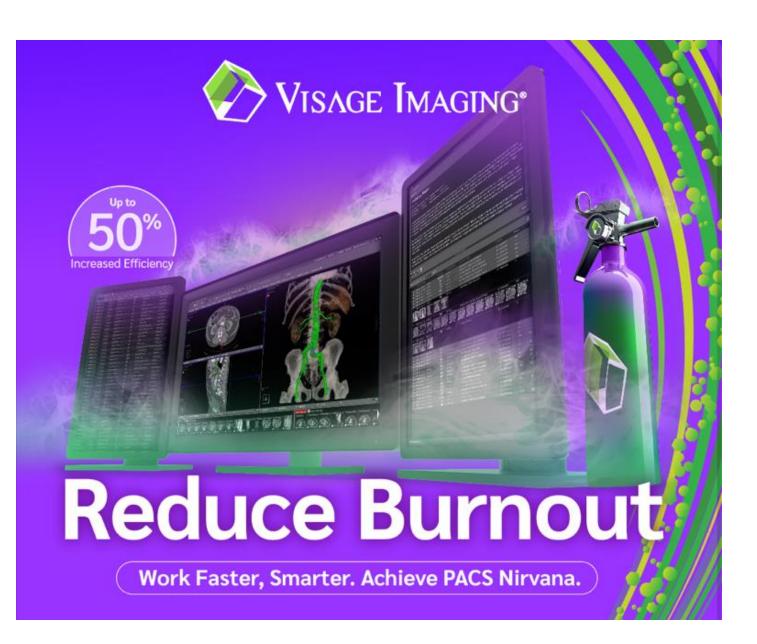

#### Burnout – the new epidemic ?

- Acute worldwide shortage of radiologists
- Reduced intake of radiology residents over last few years – fears AI would take over
- Larger datasets more images to look at
- Work life balance post COVID work from home part of the mix
- Many groups struggling to handle current workload
- Groups starting to cut back on existing contracts