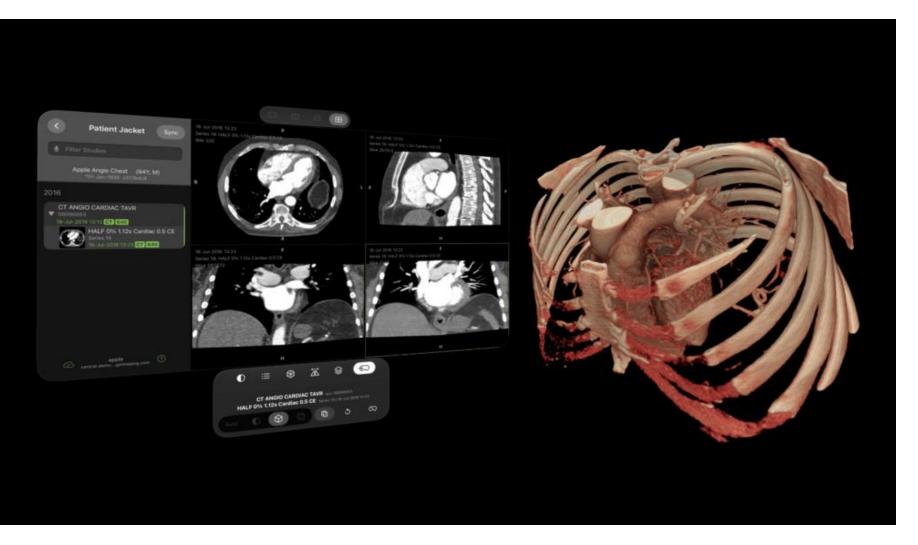

#### Visage Ease VP for Apple Vision Pro

"From the Flintstones to the Jetsons"

#### Visage Ease VP for Apple Vision Pro

- Launched 5<sup>th</sup> February with launch of Apple Vision Pro
- Visage's cinematic rendering engine natively embedded in Visage Ease VP
- Supports virtual screens at more than 4K resolution for each eye
- Immersive, spatial experiences for diagnostic imaging and multimedia
- Platform for immersive Al integration
- UC San Diego and other key Visage clients to pilot the technology

#### Visage Ease VP for Apple Vision Pro

"Underpins our belief that our technology is 18 to 24 months ahead of competitors, if not more"