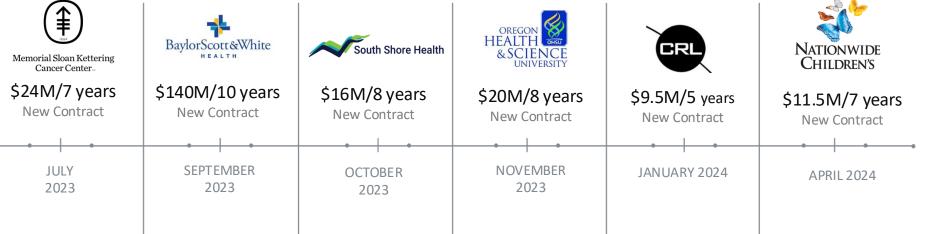

# 

FY24 Full Year results

August 2024





# PRO MEDICUS (ASX:PME)

Healthcare IT company specializing in Enterprise Imaging and Radiology Information System (RIS) software.

Leading edge products, growing global presence.



#### OVER 40+ SOFTWARE ENGINEERS





#### RESULTS FY 2024







#### FY 2024 – Results

- Record year
- Nine contract wins in North America
- Completed nine cloud-based implementations
- RSNA 2023 the busiest to date
- Progress with other ologies and AI
- Forms base for growth in FY25 and beyond







#### HIGHLIGHTS FY 2024







#### HIGHLIGHTS FY 2024





# FY 2024 REVENUE SPLIT

| \$180,000,000       | Exam/licence revenue | ue*** □Support/base        | □ Support/baseline revenue*** □ |              | Archive data migration |
|---------------------|----------------------|----------------------------|---------------------------------|--------------|------------------------|
|                     |                      | ***Recurring               | revenue                         |              |                        |
| \$160,000,000       |                      |                            |                                 |              | \$7,371,000            |
|                     |                      |                            |                                 |              | \$9,954,000