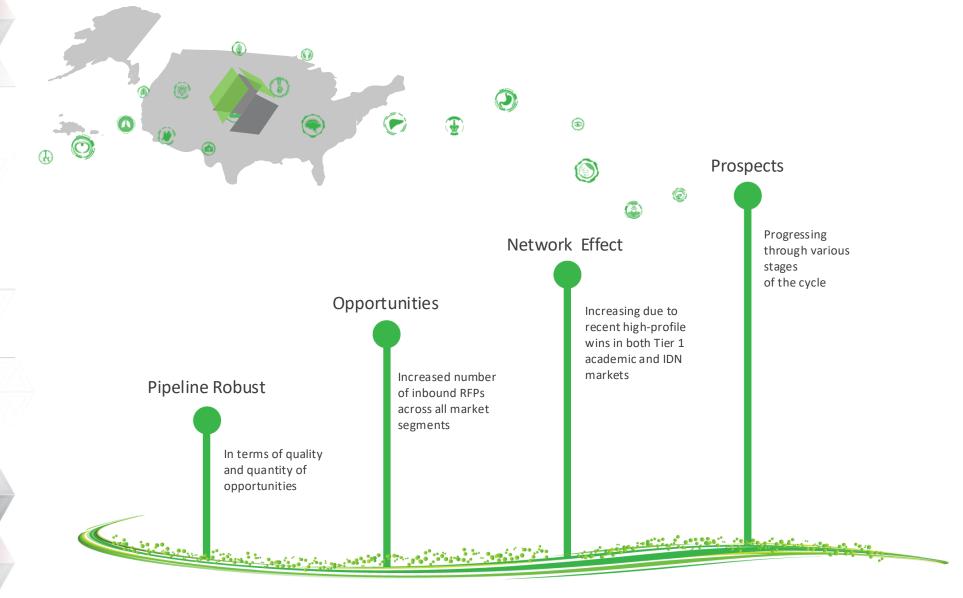

NORTH AMERICAN PIPELINE

#### Increasing footprint in the IDN space

- IDNs represent the largest segment of the market
- IDN clients across broad spread of opportunities from large multi-state to smaller regional
- Most recent IDN sales for more than one Visage product – many "full stack".
- All recent IDN opportunities Cloud deployed
- Increasing network effect in this important market segment.

#### NORTH AMERICA – TAM

- 650 Million exams performed per annum in the US
- Growing by ~ 3.5% per year
- Visage able to address 100% of TAM from a product perspective
- ~ 85% of TAM addressable from commercial perspective – "full stack", Cloud etc
- Current penetration is 7% and growing
- Very large addressable runway